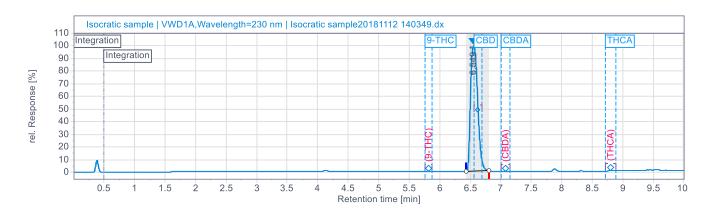

## Cannabinoid Results

## **Product Image**

|     | % 9-THC    | % CBD                     | % CBDA     | % THCA     |
|-----|------------|---------------------------|------------|------------|
|     | RT: 5.79   | RT: 6.59                  | RT: 7.05   | RT: 8.91   |
|     | ND         | 3.023                     | ND         | ND         |
|     | 0.00 mg/ml | 30.23 mg/ml               | 0.00 mg/ml | 0.00 mg/ml |
|     |            |                           |            |            |
| nec | · %RSD·<20 | Spec: LISP Tailing: < 2.0 |            |            |

## Cannabinoid Profile